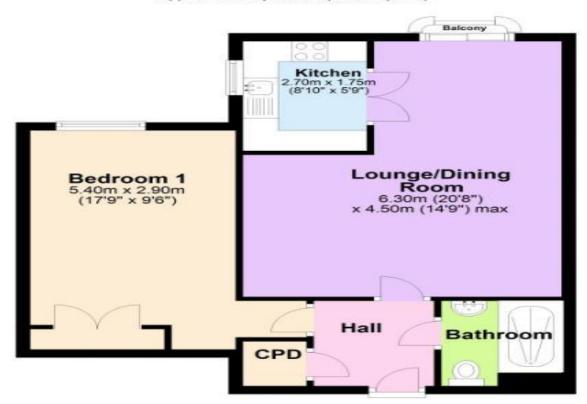

#### Floor Plan

Approx. 54.5 sq. metres (586.1 sq. feet)

### Total area: approx. 54.5 sq. metres (586.1 sq. feet)

This floor plan is for illustrative purposes only and is not to scale. Where measurements are shown, these are approximate and should not be relied upon. Total square area includes the entirety of the property and any outbuildings/garages. Sanitary ware and kitchen fittings are representative only and approximate to actual position, shape and style. No liability is accepted in respect of any consequential loss arising from the use of this plan. Reproduced under licence from Evolve Partnership Limited. All rights reserved.